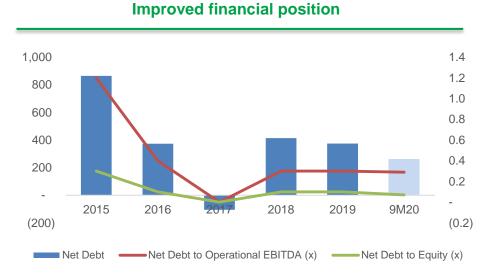

## Operational excellence and efficiency

We are able to deliver solid results amid the challenging market

| OPERATIONAL                                       | 2020   | 2019   | % Change |
|---------------------------------------------------|--------|--------|----------|
| Production (Mt)                                   | 54.53  | 58.03  | -6%      |
| Sales (Mt)                                        | 54.14  | 59.18  | -9%      |
| OB removal (Mbcm)                                 | 209.48 | 272.09 | -23%     |
| FINANCIAL (US\$ millions, unless indicated)       | 9M20   | 9M19   | % Change |
| Net Revenue                                       | 1,955  | 2,654  | -26%     |
| Core Earnings                                     | 326    | 513    | -36%     |
| Operational EBITDA                                | 676    | 976    | -31%     |
| Cash                                              | 1,186  | 1,008  | 18%      |
| Net Debt                                          | 264    | 291    | -9%      |
| Capex                                             | 133    | 364    | -63%     |
| Free Cash Flow                                    | 482    | 437    | 10%      |
| Operational EBITDA Margin                         | 34.6%  | 36.8%  | -2%      |
| Net Debt to Equity (x)                            | 0.07   | 0.06   | 0.01     |
| Net Debt to Last 12 months Operational EBITDA (x) | 0.29   | 0.22   | 0.07     |
| Cash from Operations to Capex (x)                 | 4.77   | 2.62   | 2.15     |