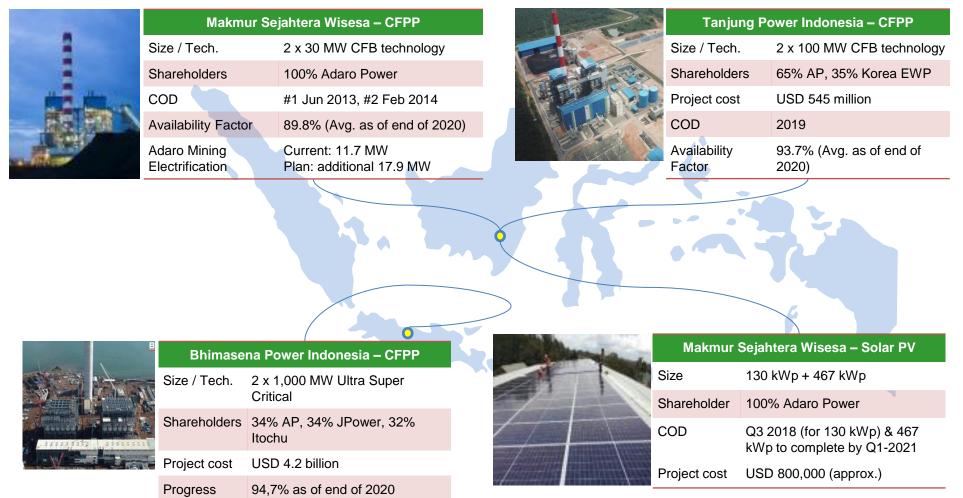

# Adaro Power is one of the largest IPP in Indonesia with 2,260 MW of gross power generation capacity

Apart from improving the performance of its already-operated power plants and completing the construction, Adaro Power continues to study renewable power projects such as biomass, wind power, and solar PV to support PLN through unsolicited proposal and tenders. Adaro Power is also in the process of developing captive use power generation projects for the Group's other business units such as IBT (Genset & Solar PV) and AMC (Mini-hydro)