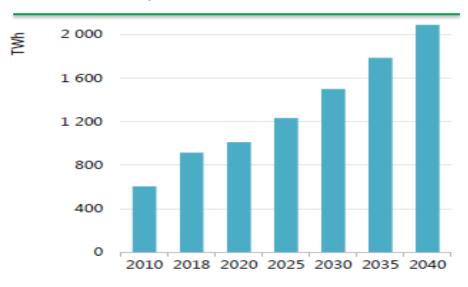

# As demand for electricity and steel grows to adaro

SEA electricity demand more than double to 2040

Source: Southeast Asia Energy Outlook 2019, International Energy Agency 2019