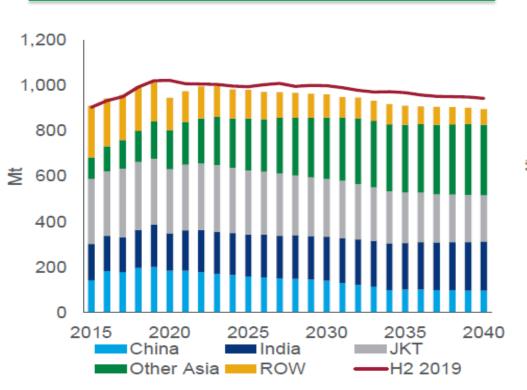

# Solid long-term outlook supported by emerging Asia

Note: JKT (Japan, Korea, Taiwan); RoW (rest of the world)

Source: Wood Mackenzie, Global thermal coal long-term outlook H1 2020 slidepack