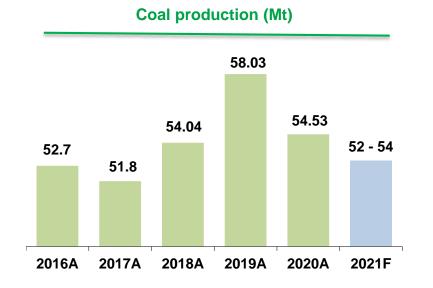

### Adaro Energy 2021 Guidance

## Operational excellence and efficiency

We are able to deliver solid results amid the challenging market

| OPERATIONAL                                       | 2020   | 2019   | % Change |
|---------------------------------------------------|--------|--------|----------|
| Production (Mt)                                   | 54.53  | 58.03  | -6%      |
| Sales (Mt)                                        | 54.14  | 59.18  | -9%      |
| OB removal (Mbcm)                                 | 209.48 | 272.09 | -23%     |
| FINANCIAL (US\$ millions, unless indicated)       | 9M20   | 9M19   | % Change |
| Net Revenue                                       | 1,955  | 2,654  | -26%     |
| Core Earnings                                     | 326    | 513    | -36%     |
| Operational EBITDA                                | 676    | 976    | -31%     |
| Cash                                              | 1,186  | 1,008  | 18%      |
| Net Debt                                          | 264    | 291    | -9%      |
| Capex                                             | 133    | 364    | -63%     |
| Free Cash Flow                                    | 482    | 437    | 10%      |
| Operational EBITDA Margin                         | 34.6%  | 36.8%  | -2%      |
| Net Debt to Equity (x)                            | 0.07   | 0.06   | 0.01     |
| Net Debt to Last 12 months Operational EBITDA (x) | 0.29   | 0.22   | 0.07     |
| Cash from Operations to Capex (x)                 | 4.77   | 2.62   | 2.15     |