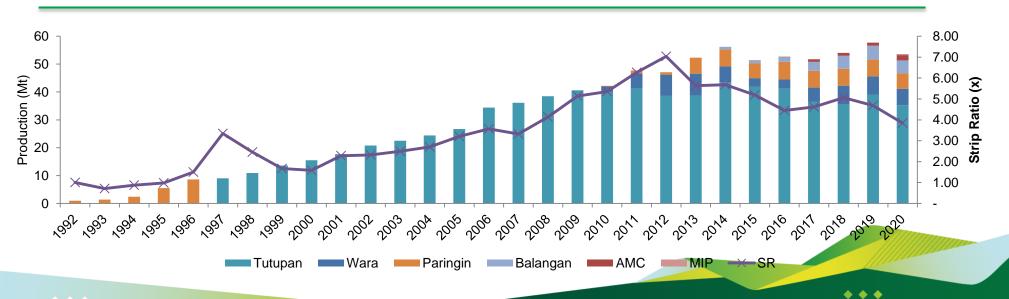

and decline in power demand impacted coal industry in most part of 2020.
- Stricter import control from China in 3Q20 curtailed demand from seaborne coal further in the already oversupplied market, and coal suppliers adjusted production volume responding to the demand downturn.
- However, seaborne coal market began to rebalance in 4Q20. The reopening of economic activities and colder winter in Northeast Asia have boosted power demand in key coal importing countries. Coupled with the limited supply due to La Nina, seaborne market prices rallied in the end of 2020.



# Performance of Adaro Energy





## Solid financials backed by strong operations adaro



#### Strong cash balance and free cash flow generation



#### Over two decades of production experience through various coal cycles



## Cost control – key for strong performance





#### Adaro's estimated coal cash cost breakdown (9M20)

#### Electrification to reduce the usage of diesel gensets



#### Strong operational EBITDA generation and healthy operational EBITDA margin



- Consistently delivers on operational EBITDA target and performed in-line with guidance.
- Healthy operational EBITDA margin on the back of better cost control from integrated business model.

• • •

9

## Operational excellence and efficiency



We are able to deliver solid results amid the challenging market

| OPERATIONAL                                       | 2020   | 2019   | % Change |
|---------------------------------------------------|--------|--------|----------|
| Production (Mt)                                   | 54.53  | 58.0