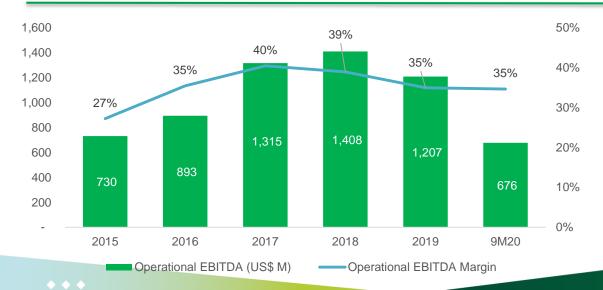

#### Strong operational EBITDA generation and healthy operational EBITDA margin

- Consistently delivers on operational EBITDA target and performed in-line with guidance.
- Healthy operational EBITDA margin on the back of better cost control from integrated business model.

## Operational excellence and efficiency

We are able to deliver solid results amid the challenging market

| OPERATIONAL                                       | 2020   | 2019   | % Change |
|---------------------------------------------------|--------|--------|----------|
| Production (Mt)                                   | 54.53  | 58.03  | -6%      |
| Sales (Mt)                                        | 54.14  | 59.18  | -9%      |
| OB removal (Mbcm)                                 | 209.48 | 272.09 | -23%     |
| FINANCIAL (US\$ millions, unless indicated)       | 9M20   | 9M19   | % Change |
| Net Revenue                                       | 1,955  | 2,654  | -26%     |
| Core Earnings                                     | 326    | 513    | -36%     |
| Operational EBITDA                                | 676    | 976    | -31%     |
| Cash                                              | 1,186  | 1,008  | 18%      |
| Net Debt                                          | 264    | 291    | -9%      |
| Capex                                             | 133    | 364    | -63%     |
| Free Cash Flow                                    | 482    | 437    | 10%      |
| Operational EBITDA Margin                         | 34.6%  | 36.8%  | -2%      |
| Net Debt to Equity (x)                            | 0.07   | 0.06   | 0.01     |
| Net Debt to Last 12 months Operational EBITDA (x) | 0.29   | 0.22   | 0.07     |
| Cash from Operations to Capex (x)                 | 4.77   | 2.62   | 2.15     |