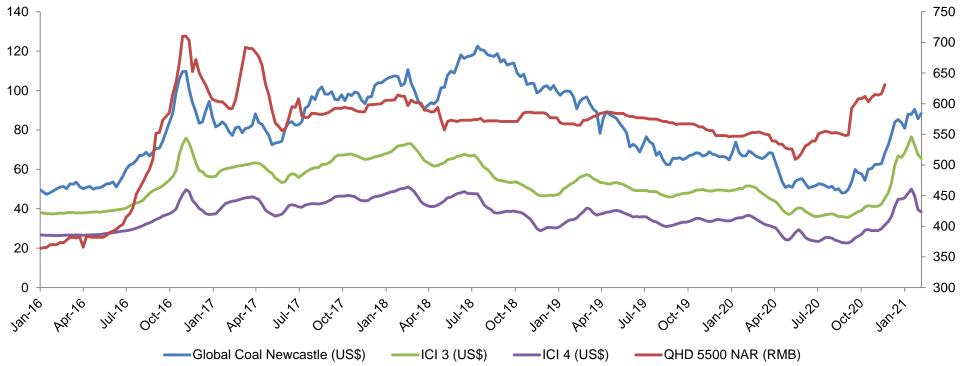

## Stronger Demand and Tight Supply Drive Price Rally

- □ The slowing economy and decline in power demand impacted coal industry in most part of 2020.
- Stricter import control from China in 3Q20 curtailed demand from seaborne coal further in the already oversupplied market, and coal suppliers adjusted production volume responding to the demand downturn.
- However, seaborne coal market began to rebalance in 4Q20. The reopening of economic activities and colder winter in Northeast Asia have boosted power demand in key coal importing countries. Coupled with the limited supply due to La Nina, seaborne market prices rallied in the end of 2020.