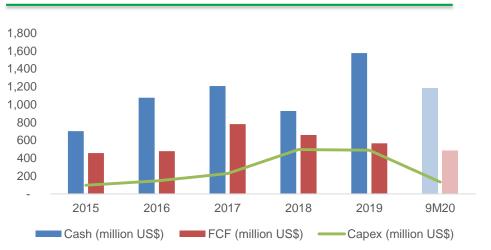

tronger Demand and Tight Supply Drive Price Rally





- □ The slowing economy and decline in power demand impacted coal industry in most part of 2020.
- Stricter import control from China in 3Q20 curtailed demand from seaborne coal further in the already oversupplied market, and coal suppliers adjusted production volume responding to the demand downturn.
- However, seaborne coal market began to rebalance in 4Q20. The reopening of economic activities and colder winter in Northeast Asia have boosted power demand in key coal importing countries. Coupled with the limited supply due to La Nina, seaborne market prices rallied in the end of 2020.



# Performance of Adaro Energy





## Solid financials backed by strong operations adaro



#### Strong cash balance and free cash flow generation



#### Over two decades of production experience through various coal cycles



## Cost control – key for strong performance





#### Adaro's estimated coal cash cost breakdown (9M20)

#### Electrification to reduce the usage of diesel gensets



#### Strong operational EBITDA generation and healthy operational EBITDA margin



- Consistently delivers on operational EBITDA target and performed in-line with guidance.
- Healthy operational EBITDA margin on the back of better cost control from integrated business model.

• • •

9

## Operational excellence and efficiency



We are able to deliver solid results amid the challenging market

| OPERATIONAL                                       | 2020   | 2019   | % Change |
|---------------------------------------------------|--------|--------|-