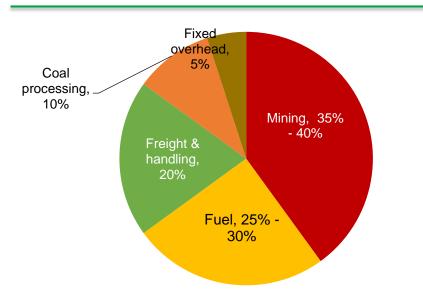

## Cost control – key for strong performance

#### Adaro's estimated coal cash cost breakdown (9M20)