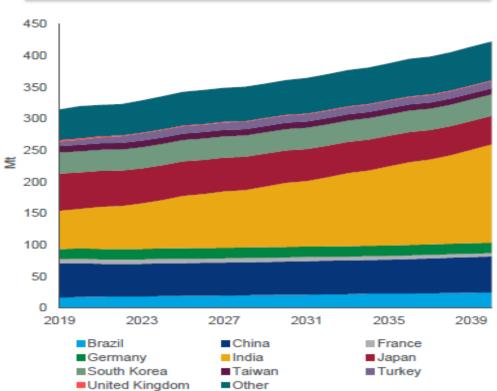

#### Global metallurgical coal imports demand (Mt)

Source: Wood Mackenzie, Global metallurgical coal long-term outlook H2 2019 slidepack

 $\bullet \bullet \bullet$ 