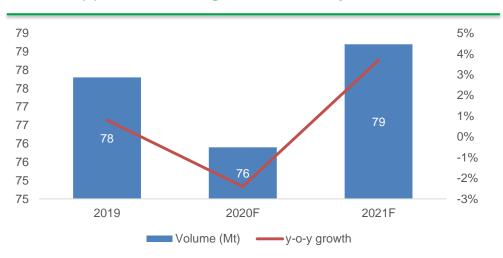

#### ASEAN (5) steel demand grows moderately in the short-term

ASEAN (5): Indonesia, Malaysia, Philippines, Thailand, Vietnam Source: Worldsteel Association Short Range Outlook June 2020