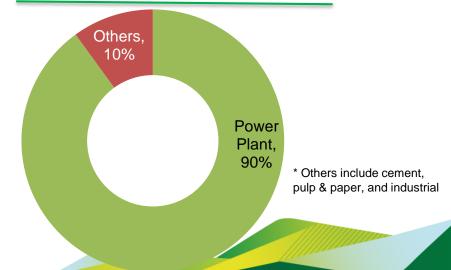

# Adaro Power is one of the largest IPP in Indonesia with 2,260 MW of gross power generation capacity

Apart from improving the performance of its already-operated power plants and completing the construction, Adaro Power continues to study renewable power projects such as biomass, wind power, and solar PV to support PLN through unsolicited proposal and tenders. Adaro Power is also in the process of developing captive use power generation projects for the Group's other business units such as IBT (Genset & Solar PV) and AMC (Mini-hydro)